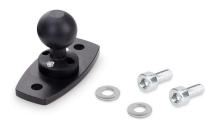

- Robust, highly flexible
- Exact and simple fixing
- Quick and easy mounting

| Technical data (typ.) |                                                        |
|-----------------------|--------------------------------------------------------|
| Housing dimensions    | 56 x 26 x 55 mm                                        |
| Load capacity         | 60 N / 6 kg                                            |
| Housing material      | Aluminum                                               |
| Weight                | 65 g                                                   |
| Component             | Ball head and assembly plate                           |
| To be used for        | Barlights BE-A65, Barlights BE-A130, Barlights BE-A240 |
| Product series        | Z-UBT-KU-MS Assembly system                            |
| Scope of delivery     | Ball head, Mounting plate, Ball housing                |
|                       |                                                        |