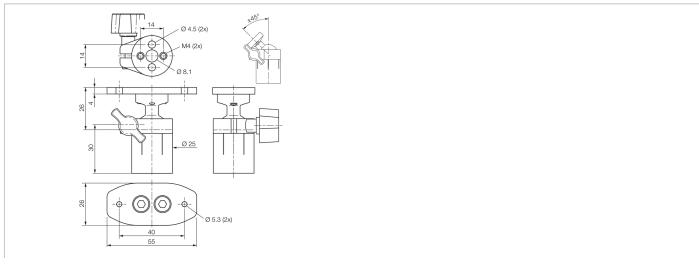

- Robust, highly flexible
- Exact and simple fixing
- Quick and easy mounting

| Technical data (typ.) |                                                        |
|-----------------------|--------------------------------------------------------|
| Housing dimensions    | 56 x 26 x 55 mm                                        |
| Load capacity         | 60 N / 6 kg                                            |
| Housing material      | Aluminum                                               |
| Weight                | 65 g                                                   |
| Component             | Ball head and assembly plate                           |
| To be used for        | Barlights BE-A65, Barlights BE-A130, Barlights BE-A240 |
| Product series        | Z-UBT-KU-MS Assembly system                            |
| Scope of delivery     | Ball head, Mounting plate, Ball housing                |
|                       |                                                        |