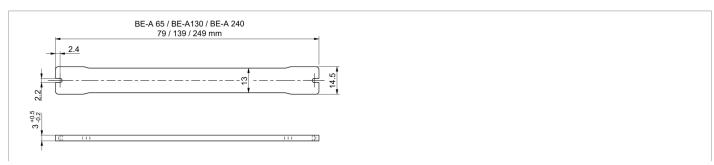

- Lenticular protective cover
- Easily exchanged

| Technical data (typ.)                |                                                           |
|--------------------------------------|-----------------------------------------------------------|
| Assembly                             | Using fixing screws                                       |
| Housing dimensions                   | 14.5 x 3 x 249 mm                                         |
| Housing length                       | 249 mm                                                    |
| Housing height                       | 3 mm                                                      |
| Housing width                        | 14.5 mm                                                   |
| Housing material                     | Plastic (PC)                                              |
| Structure                            | PC base material laminated on with 3M 467 lenticular film |
| Weight                               | 20 g                                                      |
| Component                            | Safety screen                                             |
| Characteristics                      | Film structure parallel to narrow side                    |
| To be used for                       | Barlights BE-A240                                         |
| Scope of delivery                    | 1 safety screen, Fixing material                          |
| Transmission                         | 79 %                                                      |
| Ambient temperature during operation | 0 +40 °C                                                  |