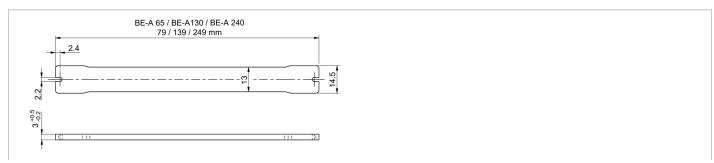

- Lenticular protective cover
- Easily exchanged

| Technical data (typ.)                |                                                           |
|--------------------------------------|-----------------------------------------------------------|
| Assembly                             | Using fixing screws                                       |
| Housing dimensions                   | 14.5 x 3 x 139 mm                                         |
| Housing length                       | 139 mm                                                    |
| Housing height                       | 3 mm                                                      |
| Housing width                        | 14.5 mm                                                   |
| Housing material                     | Plastic (PC)                                              |
| Structure                            | PC base material laminated on with 3M 467 lenticular film |
| Weight                               | 12 g                                                      |
| Component                            | Safety screen                                             |
| Characteristics                      | Film structure parallel to narrow side                    |
| To be used for                       | Barlights BE-A130                                         |
| Scope of delivery                    | 1 safety screen, Fixing material                          |
| Transmission                         | 79 %                                                      |
| Ambient temperature during operation | 0 +40 °C                                                  |
|                                      |                                                           |