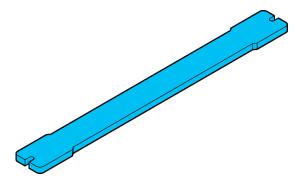

- Lenticular protective cover
- Easily exchanged

| Technical data (typ.)                |                                                           |
|--------------------------------------|-----------------------------------------------------------|
| Assembly                             | Using fixing screws                                       |
| Housing dimensions                   | 14.5 x 3 x 139 mm                                         |
| Housing length                       | 139 mm                                                    |
| Housing height                       | 3 mm                                                      |
| Housing width                        | 14.5 mm                                                   |
| Housing material                     | Plastic (PC)                                              |
| Structure                            | PC base material laminated on with 3M 467 lenticular film |
| Weight                               | 12 g                                                      |
| Component                            | Safety screen                                             |
| Characteristics                      | Film structure parallel to narrow side                    |
| To be used for                       | Barlights BE-A130                                         |
| Scope of delivery                    | 1 safety screen, Fixing material                          |
| Transmission                         | 79 %                                                      |
| Ambient temperature during operation | 0 +40 °C                                                  |
|                                      |                                                           |