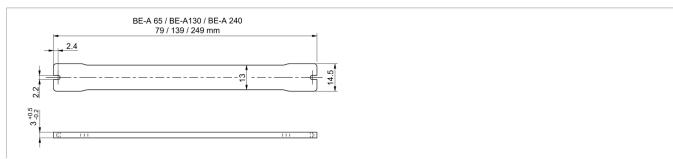

- Lenticular protective cover
- Easily exchanged

| Technical data (typ.)                |                                                           |
|--------------------------------------|-----------------------------------------------------------|
| Assembly                             | Using fixing screws                                       |
| Housing dimensions                   | 14.5 x 3 x 79 mm                                          |
| Housing length                       | 79 mm                                                     |
| Housing height                       | 3 mm                                                      |
| Housing width                        | 14.5 mm                                                   |
| Housing material                     | Plastic (PC)                                              |
| Structure                            | PC base material laminated on with 3M 467 lenticular film |
| Weight                               | 6 g                                                       |
| Component                            | Safety screen                                             |
| Characteristics                      | Film structure parallel to narrow side                    |
| To be used for                       | Barlights BE-A65                                          |
| Scope of delivery                    | 1 safety screen, Fixing material                          |
| Transmission                         | 79 %                                                      |
| Ambient temperature during operation | 0 +40 °C                                                  |
|                                      |                                                           |