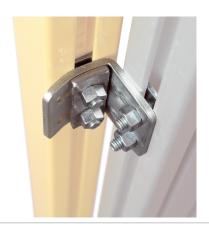

- Adjustable
- Robust design
- Set includes the dampers necessary for transmitter and receiver
- Recommended for use over long distances or using deflector mirrors

| Technical data (typ.) |                                                                                 |
|-----------------------|---------------------------------------------------------------------------------|
| Material              | Zinc plated metal (Fixing brackets)                                             |
| Component             | Adjustable fixing brackets                                                      |
| Operating principle   | Adjustable fixing bracket                                                       |
| To be used for        | all light curtains / grids with a protected field height starting from 1,210 mm |
| Scope of delivery     | Quick installation guide, 6 adjustable fixing brackets, Fixing material         |
| Adjustment range      | 14°                                                                             |
|                       |                                                                                 |