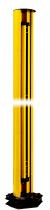

- For the realization of circumferential protective fields with up to 4 sides
- Not more than one safety light curtain / grid necessary
- Special models with mirrors that have a shatter protection film are available on request
- Robust column made of aluminum extrusion poles
- With adjustable angular orientation
- Optical power reduction factor 15% for each mirror
- Integrated spherical spirit level to check the correct vertical column axis

| Technical data (typ.)          | +20°C, 24 V DC                                        |
|--------------------------------|-------------------------------------------------------|
| Housing material               | Aluminum rod profile (Epoxy powder coating) / Plastic |
| Operating principle            | Mounting column with deflection mirror                |
| Characteristics                | built-in spherical spirit level                       |
| Scope of delivery              | Fixing material, Assembly instructions                |
|                                |                                                       |
| More information / accessories | https://www.di-soric.com/212751                       |