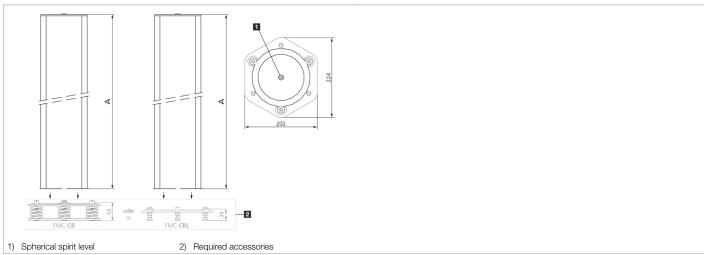

- For the realization of circumferential protective fields with up to 4 sides
- Not more than one safety light curtain / grid necessary
- Special models with mirrors that have a shatter protection film are available on request
- Robust column made of aluminum extrusion poles
- With adjustable angular orientation
- Optical power reduction factor 15% for each mirror
- Integrated spherical spirit level to check the correct vertical column axis

| Technical data (typ.)          | +20°C, 24 V DC                                        |
|--------------------------------|-------------------------------------------------------|
| Housing material               | Aluminum rod profile (Epoxy powder coating) / Plastic |
| Operating principle            | Mounting column with deflection mirror                |
| Characteristics                | built-in spherical spirit level                       |
| Scope of delivery              | Fixing material, Assembly instructions                |
|                                |                                                       |
| More information / accessories | https://www.di-soric.com/212751                       |