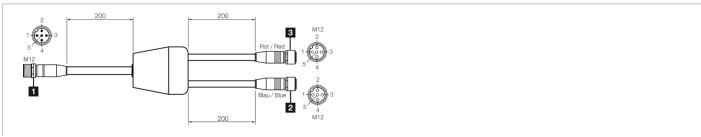

- Easy installation
- Light and compact design

| Function |  |  |  |  |  |  |  |           |  |
|----------|--|--|--|--|--|--|--|-----------|--|
|          |  |  |  |  |  |  |  | <b>CE</b> |  |

| Technical data (typ.)          | +20°C, 24 V DC                           |  |  |  |
|--------------------------------|------------------------------------------|--|--|--|
| Operating principle            | T-piece for muting arms                  |  |  |  |
| Design                         | Straight / straight                      |  |  |  |
| To be used for                 | T-piece for MZ-T4P muting arms, receiver |  |  |  |
| Connection                     | Connector, M12, 5-pin                    |  |  |  |
| Connection 2                   | Socket, M12, 5-pin (blue coding)         |  |  |  |
| Connection 3                   | Socket, M12, 5-pin (red coding)          |  |  |  |
|                                |                                          |  |  |  |
| More information / accessories | https://www.di-soric.com/212740          |  |  |  |