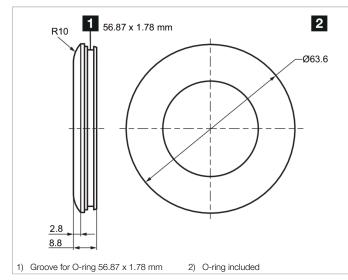

| Technical data (typ.)          | +20°C, 24 V DC                  |  |  |
|--------------------------------|---------------------------------|--|--|
| Housing material               | Plastic (PMMA)                  |  |  |
| Component                      | Focus optics                    |  |  |
| Characteristics                | Mounting hardware included      |  |  |
| To be used for                 | Ringlight BEK-R33               |  |  |
|                                |                                 |  |  |
| More information / accessories | https://www.di-soric.com/210605 |  |  |