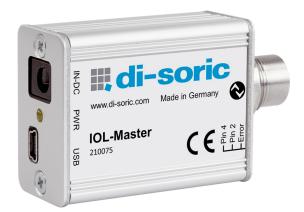

- Universal IO-Link Master with PC software
- For devices with IODD Specification 1.0.1 and 1.1
- Status LED for IO-Link and SIO mode
- M12 connection for devices
- Up to 80 mA over USB connection
- Up to 1 A with AC adapter

| Function |  |  |  |           |
|----------|--|--|--|-----------|
| IO-Link  |  |  |  | <b>CE</b> |

| Technical data (typ.)                | +20°C, 24 V DC                                                                            |
|--------------------------------------|-------------------------------------------------------------------------------------------|
| Inverse polarity protection          | Yes                                                                                       |
| Power supply                         | 5 V / 500 mA (PC USB), 24 V / 80 mA (IO-Link device from USB), 24 V / 1 A (IO-Link device |
|                                      | from the power supply)                                                                    |
| Protection class                     | III, operation on protective low voltage                                                  |
| To be used for                       | For devices with IODD Specification 1.0.1 and 1.1                                         |
| Scope of delivery                    | USB IO-Link Master V2, USB A-B cable, Power supply 24 V DC / 24 W                         |
| Functions                            | With PC                                                                                   |
| Communication                        | IO-Link specification V 1.1, IO-Link port class A                                         |
| Ambient temperature during operation | 0 +45 °C                                                                                  |
| Protection type                      | IP 20                                                                                     |
| Connection                           | USB (Mini USB B, TYPE 2.0)                                                                |
| Connection 2                         | Socket, M12                                                                               |
| Connection 3                         | Power supply                                                                              |
|                                      |                                                                                           |
| More information / accessories       | https://www.di-soric.com/210075                                                           |