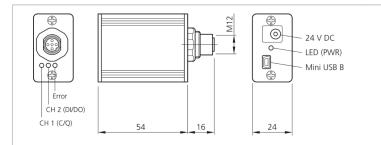

- Universal IO-Link Master with PC software
- For devices with IODD Specification 1.0.1 and 1.1
- Status LED for IO-Link and SIO mode
- M12 connection for devices
- Up to 80 mA over USB connection
- Up to 1 A with AC adapter

| Function |  |  |  |           |
|----------|--|--|--|-----------|
| IO-Link  |  |  |  | <b>CE</b> |

| Technical data (typ.)                | +20°C, 24 V DC                                                                            |
|--------------------------------------|-------------------------------------------------------------------------------------------|
| Inverse polarity protection          | Yes                                                                                       |
| Power supply                         | 5 V / 500 mA (PC USB), 24 V / 80 mA (IO-Link device from USB), 24 V / 1 A (IO-Link device |
|                                      | from the power supply)                                                                    |
| Protection class                     | III, operation on protective low voltage                                                  |
| To be used for                       | For devices with IODD Specification 1.0.1 and 1.1                                         |
| Scope of delivery                    | USB IO-Link Master V2, USB A-B cable, Power supply 24 V DC / 24 W                         |
| Functions                            | With PC                                                                                   |
| Communication                        | IO-Link specification V 1.1, IO-Link port class A                                         |
| Ambient temperature during operation | 0 +45 °C                                                                                  |
| Protection type                      | IP 20                                                                                     |
| Connection                           | USB (Mini USB B, TYPE 2.0)                                                                |
| Connection 2                         | Socket, M12                                                                               |
| Connection 3                         | Power supply                                                                              |
|                                      |                                                                                           |
| More information / accessories       | https://www.di-soric.com/210075                                                           |