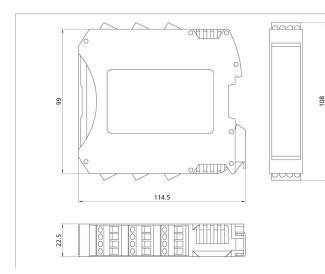

Function

| Technical data (typ.)                | +20°C, 24 V DC                                                         |
|--------------------------------------|------------------------------------------------------------------------|
| Service voltage                      | 19.2 28.8 V DC                                                         |
| Mounting                             | on DIN-rail in accordance with EN 50022-35 standard                    |
| Housing dimensions                   | 99 x 22.5 x 114.5 mm                                                   |
| Housing material                     | Plastic (PA)                                                           |
| Material                             | Metal (Locking hook)                                                   |
| Characteristic variables             | SIL 3 (IEC 61508), SILCL 3 (IEC 62061), PL e - Kat. 4 (EN ISO 13849-1) |
| Operating principle                  | Safety speed monitoring                                                |
| Scope of delivery                    | multi-language installation sheet, MS - Plug Connector MS-SC           |
| Safety inputs                        | 2 for pnp/npn inductive proximity switches                             |
| Communication                        | 5-way high-speed bus 5.0                                               |
| Input frequency (max.)               | 5,000 Hz Inductive proximity switches                                  |
| Display                              | LED (Input status and error diagnostics)                               |
| Ambient temperature during operation | -10 +55 °C                                                             |
| Protection type                      | IP 20 (Housing) / IP 2X (Terminal block)                               |
| Connection                           | removable terminal blocks, Screw contacts                              |
| More information / accessories       | https://www.di-soric.com/208397                                        |