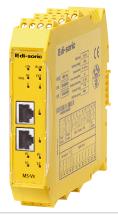

- Monitoring of standstill, maximum speed, speed ranges and direction of rotation
- Up to 4 selectable speed thresholds (freely configurable) for each axis
- Two independent axes can be monitored simultaneously
- Terminal blocks for inductive proximity switches
- Connection to MS-1 master via MS-SC proprietary bus
- MS-SC plug connector included

Function

| Technical data (typ.)                | +20°C, 24 V DC                                                         |
|--------------------------------------|------------------------------------------------------------------------|
| Service voltage                      | 19.2 28.8 V DC                                                         |
| Mounting                             | on DIN-rail in accordance with EN 50022-35 standard                    |
| Housing dimensions                   | 99 x 22.5 x 114.5 mm                                                   |
| Housing material                     | Plastic (PA)                                                           |
| Material                             | Metal (Locking hook)                                                   |
| Characteristic variables             | SIL 3 (IEC 61508), SILCL 3 (IEC 62061), PL e - Kat. 4 (EN ISO 13849-1) |
| Operating principle                  | Safety speed monitoring                                                |
| Scope of delivery                    | multi-language installation sheet, MS - Plug Connector MS-SC           |
| Safety inputs                        | 2 for pnp/npn inductive proximity switches                             |
| Communication                        | 5-way high-speed bus 5.0                                               |
| Input frequency (max.)               | 5,000 Hz Inductive proximity switches                                  |
| Display                              | LED (Input status and error diagnostics)                               |
| Ambient temperature during operation | -10 +55 °C                                                             |
| Protection type                      | IP 20 (Housing) / IP 2X (Terminal block)                               |
| Connection                           | removable terminal blocks, Screw contacts                              |
| More information / accessories       | https://www.di-soric.com/208397                                        |