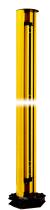

- Easy assembling and disassembling of the light grid
- Easy height adjustment of the first beam
- Robust column made of aluminum extrusion poles
- With adjustable angular orientation
- Integrated spherical spirit level to check the correct vertical column axis

| Technical data (typ.)          |                                                                      |
|--------------------------------|----------------------------------------------------------------------|
| Total height (A)               | 1330 mm                                                              |
| Housing material               | Aluminum rod profile (Epoxy powder coating) / Plastic                |
| Operating principle            | Mounting column                                                      |
| Characteristics                | built-in spherical spirit level                                      |
| To be used for                 | 3 beam safety light grids, 4 beam safety light grids                 |
| Scope of delivery              | Assembly instructions, 2 adjustable fixing brackets, Fixing material |
|                                |                                                                      |
| More information / accessories | https://www.di-soric.com/208368                                      |