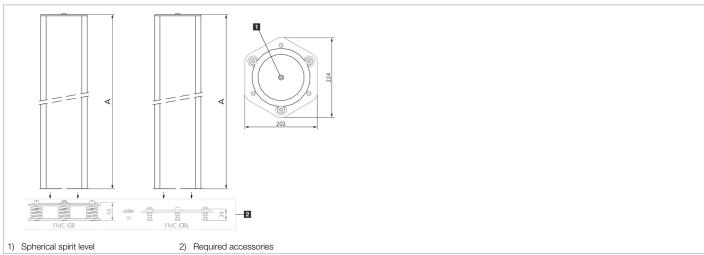

- Easy assembling and disassembling of the light grid
- Easy height adjustment of the first beam
- Robust column made of aluminum extrusion poles
- With adjustable angular orientation
- Integrated spherical spirit level to check the correct vertical column axis

| Technical data (typ.)          |                                                                      |
|--------------------------------|----------------------------------------------------------------------|
| Total height (A)               | 1330 mm                                                              |
| Housing material               | Aluminum rod profile (Epoxy powder coating) / Plastic                |
| Operating principle            | Mounting column                                                      |
| Characteristics                | built-in spherical spirit level                                      |
| To be used for                 | 3 beam safety light grids, 4 beam safety light grids                 |
| Scope of delivery              | Assembly instructions, 2 adjustable fixing brackets, Fixing material |
|                                |                                                                      |
| More information / accessories | https://www.di-soric.com/208368                                      |