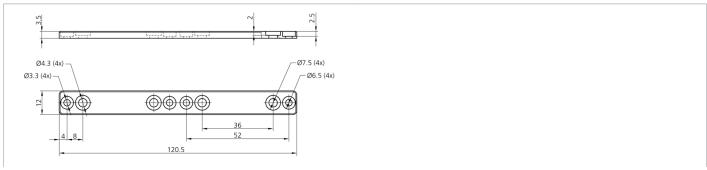

■ Crossbar for cascading two barlights

| Housing material Aluminum Component Mounting Characteristics Set cons | 5 x 3.5 mm                                          |
|-----------------------------------------------------------------------|-----------------------------------------------------|
| Component Mounting Characteristics Set cons                           |                                                     |
| Characteristics Set cons                                              | (Black, Anodized)                                   |
|                                                                       | set                                                 |
| To be used for Barlights                                              | sts of two crossbars including mounting accessories |
| To be deed to:                                                        |                                                     |
| Scope of delivery Set cons                                            | BE-A100, Barlights BE-A300                          |