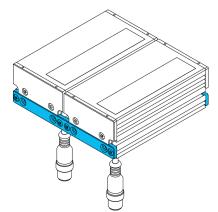

■ Crossbar for cascading two barlights

| Housing material Aluminum Component Mounting Characteristics Set cons | 5 x 3.5 mm                                          |
|-----------------------------------------------------------------------|-----------------------------------------------------|
| Component Mounting Characteristics Set cons                           |                                                     |
| Characteristics Set cons                                              | (Black, Anodized)                                   |
|                                                                       | set                                                 |
| To be used for Barlights                                              | sts of two crossbars including mounting accessories |
| To be deed to:                                                        |                                                     |
| Scope of delivery Set cons                                            | BE-A100, Barlights BE-A300                          |