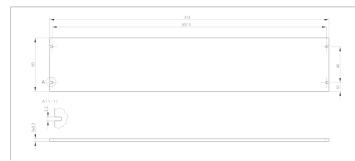

- Polarization filter
- High-temperature resistant
- To reduce glare or reflections
- Quick and easy mounting
- Scratch-resistant safety screen
- Mounting materials included in scope of delivery

| Technical data (typ.) | +20°C, 24 V DC                                                                                                   |
|-----------------------|------------------------------------------------------------------------------------------------------------------|
| Assembly              | Using fixing screws                                                                                              |
| Housing dimensions    | 60 x 313 x 3 mm                                                                                                  |
| Housing length        | 313 mm                                                                                                           |
| Housing height        | 3 mm                                                                                                             |
| Housing width         | 60 mm                                                                                                            |
| Material              | PMMA, hardcoated (Window)                                                                                        |
| Component             | Polarization filter                                                                                              |
| To be used for        | Barlights BE-A300, Barlights BEK-A300                                                                            |
| Note                  | With a pulse / pause ratio of the light colors white / blue over 75%, full guarantee only with external cooling. |