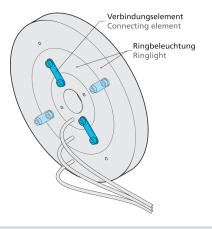

- For connecting two lights of adjacent sizes to form a unit
- Can be retrofitted quickly and easily
- Easy to install
- Robust design
- With two mounting sets, all three sizes can even be connected to one unit

| Technical data (typ.)          |                                                    |
|--------------------------------|----------------------------------------------------|
| Hole spacing                   | 25 mm                                              |
| Mounting                       | 2 holes                                            |
| Housing dimensions             | 35 x 10 x 2 mm                                     |
| Housing material               | Aluminum (Anodized)                                |
| Material                       | Stainless steel V2A (1.4301 / AISI 304, Screw)     |
| Component                      | Mounting set                                       |
| To be used for                 | Ringlights BE-R30, Ringlights BE-R70               |
| Scope of delivery              | 2 connecting elements, 4 cylinder head screws M4x6 |
|                                |                                                    |
| More information / accessories | https://www.di-soric.com/207157                    |