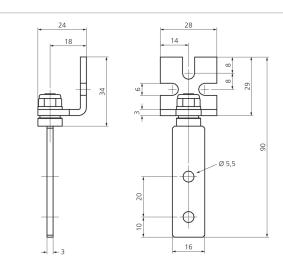

- Adjustment range up to 180°
- Robust design
- The set contains the brackets required for the transmitter and receiver
- Recommended for use over long distances or using deflector mirrors

| Technical data (typ.) | +20°C, 24 V DC                                                      |
|-----------------------|---------------------------------------------------------------------|
| Material              | Black anodized steel (Fixing brackets)                              |
| Component             | Adjustable fixing brackets                                          |
| Operating principle   | Adjustable fixing bracket                                           |
| To be used for        | all light curtains and light grids                                  |
| Scope of delivery     | Quick installation guide, 4 swivel fixing brackets, Fixing material |
| Adjustment range      | 180°                                                                |
|                       |                                                                     |