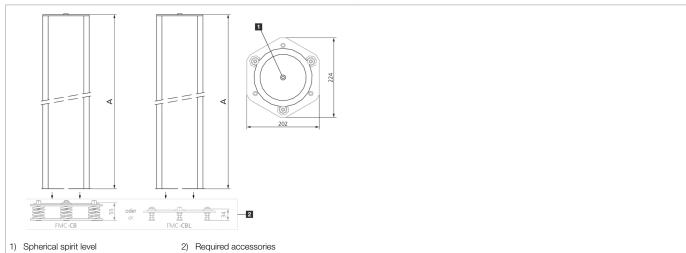

More information / accessories

- Optical power reduction factor 15% for each mirror
- Integrated spherical spirit level to check the correct vertical column axis

| Technical data (typ.)                |                                                       |
|--------------------------------------|-------------------------------------------------------|
| Quantity                             | 1 (Deflection mirrors)                                |
| Total height (A)                     | 1330 mm                                               |
| Housing material                     | Aluminum rod profile (Epoxy powder coating) / Plastic |
| Operating principle                  | Mounting column with deflection mirror                |
| Characteristics                      | built-in spherical spirit level                       |
| To be used for                       | 4 beam safety light grids                             |
| Design                               | pre-assembled                                         |
| Scope of delivery                    | Assembly instructions, Fixing material                |
| Absorption factor                    | 15 %                                                  |
| Ambient temperature during operation | -10 +50 °C (Mirror)                                   |
|                                      |                                                       |