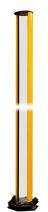

## 回路研 Mounting column with deflection mirror

- For the realization of circumferential protective fields with up to 4 sides
- Not more than one safety light curtain / grid necessary
- Special models with mirrors that have a shatter protection film are available on request
- Robust column made of aluminum extrusion poles
- With adjustable angular orientation

More information / accessories

- Optical power reduction factor 15% for each mirror
- Integrated spherical spirit level to check the correct vertical column axis

| Technical data (typ.)                |                                                       |
|--------------------------------------|-------------------------------------------------------|
| Quantity                             | 1 (Deflection mirrors)                                |
| Total height (A)                     | 1330 mm                                               |
| Housing material                     | Aluminum rod profile (Epoxy powder coating) / Plastic |
| Operating principle                  | Mounting column with deflection mirror                |
| Characteristics                      | built-in spherical spirit level                       |
| To be used for                       | 4 beam safety light grids                             |
| Design                               | pre-assembled                                         |
| Scope of delivery                    | Assembly instructions, Fixing material                |
| Absorption factor                    | 15 %                                                  |
| Ambient temperature during operation | -10 +50 °C (Mirror)                                   |
|                                      |                                                       |