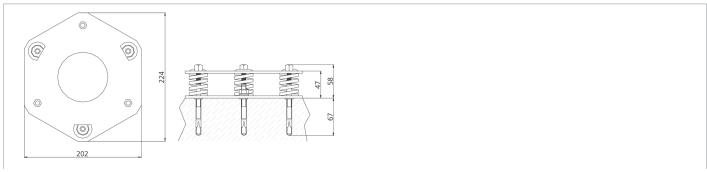

- Double plate with steel springs for fine adjustment
- Steel anchor bolts enclosed
- Robust design

| Technical data (typ.)          | +20°C                                                    |
|--------------------------------|----------------------------------------------------------|
| Mounting                       | 3 mounting holes, Ø 10 mm                                |
| Housing dimensions             | 202 x 224 x 58 mm                                        |
| Housing material               | Steel (Black)                                            |
| Component                      | Bases for mounting columns                               |
| Operating principle            | Base for mounting column                                 |
| To be used for                 | Mounting columns FMC                                     |
| Scope of delivery              | Double plate base, 3 steel anchor bolts, Fixing material |
| Adjustment range               | 10 mm (3 x hexagon nuts)                                 |
|                                |                                                          |
| More information / accessories | https://www.di-soric.com/204847                          |