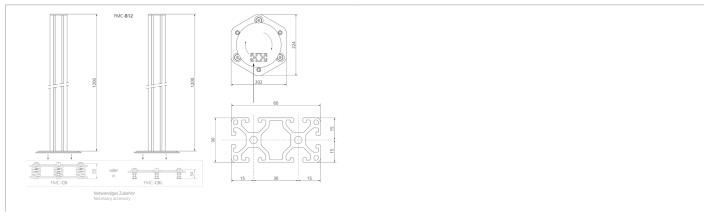

- Easy assembling and disassembling of the light grid
- Easy height adjustment of the first beam
- Robust column made of aluminum profile
- With adjustable angular orientation

| Technical data (typ.)          |                                                                                 |
|--------------------------------|---------------------------------------------------------------------------------|
| Total height (A)               | 1200 mm                                                                         |
| Housing material               | Aluminum rod profile / Plastic                                                  |
| Operating principle            | Mounting column                                                                 |
| To be used for                 | 2 beam safety light grids, 3 beam safety light grids, 4 beam safety light grids |
| Scope of delivery              | Assembly instructions, 2 adjustable fixing brackets, Fixing material            |
|                                |                                                                                 |
| More information / accessories | https://www.di-soric.com/204579                                                 |