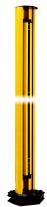

- Easy assembling and disassembling of the light grid
- Easy height adjustment of the first beam
- Robust column made of aluminum profile
- With adjustable angular orientation

| Technical data (typ.)          |                                                                                 |
|--------------------------------|---------------------------------------------------------------------------------|
| Total height (A)               | 1200 mm                                                                         |
| Housing material               | Aluminum rod profile / Plastic                                                  |
| Operating principle            | Mounting column                                                                 |
| To be used for                 | 2 beam safety light grids, 3 beam safety light grids, 4 beam safety light grids |
| Scope of delivery              | Assembly instructions, 2 adjustable fixing brackets, Fixing material            |
|                                |                                                                                 |
| More information / accessories | https://www.di-soric.com/204579                                                 |