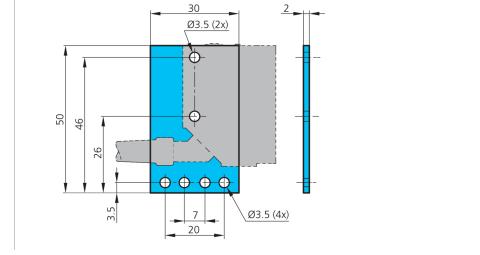

| Technical data (typ.) | +20°C                      |
|-----------------------|----------------------------|
| Mounting              | Threaded bolt M6 x 10      |
| Housing material      | Steel (galvanized)         |
| Component             | Sensor holder (ball joint) |
| To be used for        | Device series O-40E Ext    |
| Scope of delivery     | Sensor holder, Ball joint  |