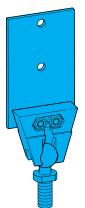

- Set includes adapter plate and ball joint
- Universal mounting options
- Stepless adjustment
- For quick and easy mounting of sensors
- Central ball joint locking
- Stainless steel / steel galvanized

| Technical data (typ.) | +20°C                      |
|-----------------------|----------------------------|
| Mounting              | Threaded bolt M6 x 10      |
| Housing material      | Steel (galvanized)         |
| Component             | Sensor holder (ball joint) |
| To be used for        | Device series O-40E Ext    |
| Scope of delivery     | Sensor holder, Ball joint  |