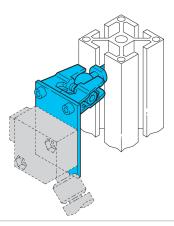

- Set includes adapter plate and ball joint
- Universal mounting options
- Stepless adjustment
- For quick and easy mounting of sensors
- Central ball joint locking
- Stainless steel / steel galvanized