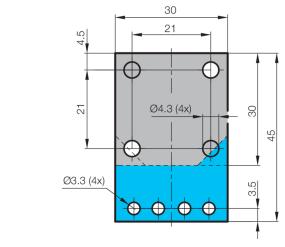

| Technical data (typ.)          | +20°C                                      |
|--------------------------------|--------------------------------------------|
| Mounting                       | Threaded bolt M6 x 10                      |
| Housing material               | Steel (galvanized)                         |
| Component                      | Sensor holder (ball joint)                 |
| To be used for                 | Device series O-30 Universal               |
| Scope of delivery              | Sensor holder, Ball joint, Fixing material |
|                                |                                            |
| More information / accessories | https://www.di-soric.com/202812            |