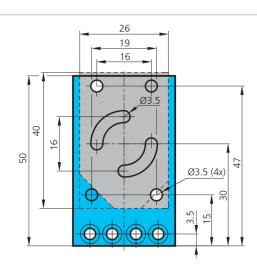

| Technical data (typ.)          | +20°C                                      |  |
|--------------------------------|--------------------------------------------|--|
| Mounting                       | Threaded bolt M6 x 10                      |  |
| Housing material               | Steel (galvanized)                         |  |
| Component                      | Sensor holder (ball joint)                 |  |
| To be used for                 | Device series O-40E Extended               |  |
| Scope of delivery              | Sensor holder, Ball joint, Fixing material |  |
|                                |                                            |  |
| More information / accessories | https://www.di-soric.com/202811            |  |