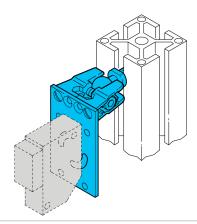

- Set includes adapter plate and ball joint
- Universal mounting options
- Stepless adjustment
- For quick and easy mounting of sensors
- Central ball joint locking
- Stainless steel / steel galvanized