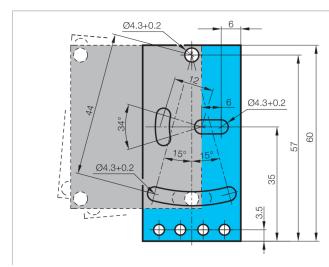

| Technical data (typ.)          | +20°C                                      |  |
|--------------------------------|--------------------------------------------|--|
| Mounting                       | Threaded bolt M6 x 10                      |  |
| Housing material               | Steel (galvanized)                         |  |
| Component                      | Sensor holder (ball joint)                 |  |
| To be used for                 | Device series O-50 Metal                   |  |
| Scope of delivery              | Sensor holder, Ball joint, Fixing material |  |
|                                |                                            |  |
| More information / accessories | https://www.di-soric.com/202810            |  |