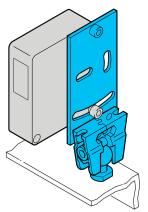

- Set includes adapter plate and ball joint
- Universal mounting options
- Stepless adjustment
- For quick and easy mounting of sensors
- Central ball joint locking
- Stainless steel / steel galvanized