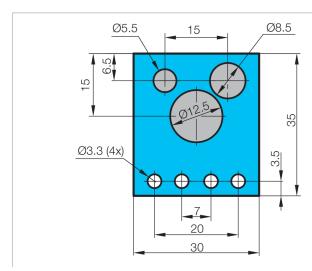

| Technical data (typ.)          | +20°C                                          |
|--------------------------------|------------------------------------------------|
| Mounting                       | Threaded bolt M6 x 10                          |
| Housing material               | Steel (galvanized)                             |
| Component                      | Sensor holder (ball joint)                     |
| To be used for                 | Cylindrically designed housings 5, 8 and 12 mm |
| Scope of delivery              | Sensor holder, Ball joint, Fixing material     |
|                                |                                                |
| More information / accessories | https://www.di-soric.com/202808                |