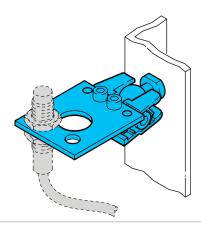

- Set includes adapter plate and ball joint
- Universal mounting options
- Stepless adjustment
- For quick and easy mounting of sensors
- Central ball joint locking
- Stainless steel / steel galvanized

| Technical data (typ.)          | +20°C                                          |
|--------------------------------|------------------------------------------------|
| Mounting                       | Threaded bolt M6 x 10                          |
| Housing material               | Steel (galvanized)                             |
| Component                      | Sensor holder (ball joint)                     |
| To be used for                 | Cylindrically designed housings 5, 8 and 12 mm |
| Scope of delivery              | Sensor holder, Ball joint, Fixing material     |
|                                |                                                |
| More information / accessories | https://www.di-soric.com/202808                |