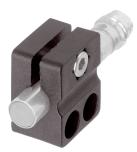

- For cylindrical sensors of Ø 8 mm or thread M8
- Quick commissioning
- Reduced assembly / downtime due to one-piece construction
- Sensor replacement without changing the clamp position
- Limit stop for sensor replacement without readjustment

**di-soric** 

| Technical data (typ.) | +20°C                     |
|-----------------------|---------------------------|
| Mounting              | Hole                      |
| Clamping diameter     | A: 8.0 mm                 |
| Housing material      | Plastic (PA, 6 GK)        |
| Component             | Sensor holder             |
| Characteristics       | with limit stop           |
| To be used for        | Sensors Ø 8 mm/ Thread M8 |
| Scope of delivery     | Sensor holder             |