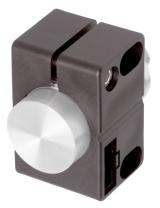

- For cylindrical sensors of Ø 30 mm or thread M30
- Quick commissioning
- Reduced assembly / downtime due to one-piece construction
- Sensor replacement without changing the clamp position
- Limit stop for sensor replacement without readjustment
- Slots permit clamp adjustment

| Technical data (typ.) | +20°C                   |
|-----------------------|-------------------------|
| Hole spacing          | 42 mm                   |
| Mounting              | Hole                    |
| Housing dimensions    | 36 x 30 x 54 mm         |
| Clamping diameter     | G: 30 mm                |
| Housing material      | Plastic (PA, 6 GK)      |
| Component             | Sensor holder           |
| Characteristics       | with limit stop         |
| To be used for        | Sensors with thread M30 |
| Scope of delivery     | Sensor holder           |