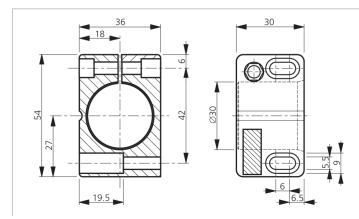

| Technical data (typ.) | +20°C                   |
|-----------------------|-------------------------|
| Hole spacing          | 42 mm                   |
| Mounting              | Hole                    |
| Housing dimensions    | 36 x 30 x 54 mm         |
| Clamping diameter     | G: 30 mm                |
| Housing material      | Plastic (PA, 6 GK)      |
| Component             | Sensor holder           |
| Characteristics       | with limit stop         |
| To be used for        | Sensors with thread M30 |
| Scope of delivery     | Sensor holder           |