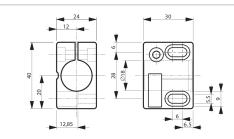

| Technical data (typ.) | +20°C                   |
|-----------------------|-------------------------|
| Hole spacing          | 28 mm                   |
| Mounting              | Hole                    |
| Housing dimensions    | 24 x 30 x 40 mm         |
| Clamping diameter     | G: 18 mm                |
| Housing material      | Plastic (PA, 6 GK)      |
| Component             | Sensor holder           |
| Characteristics       | with limit stop         |
| To be used for        | Sensors with thread M18 |
| Scope of delivery     | Sensor holder           |